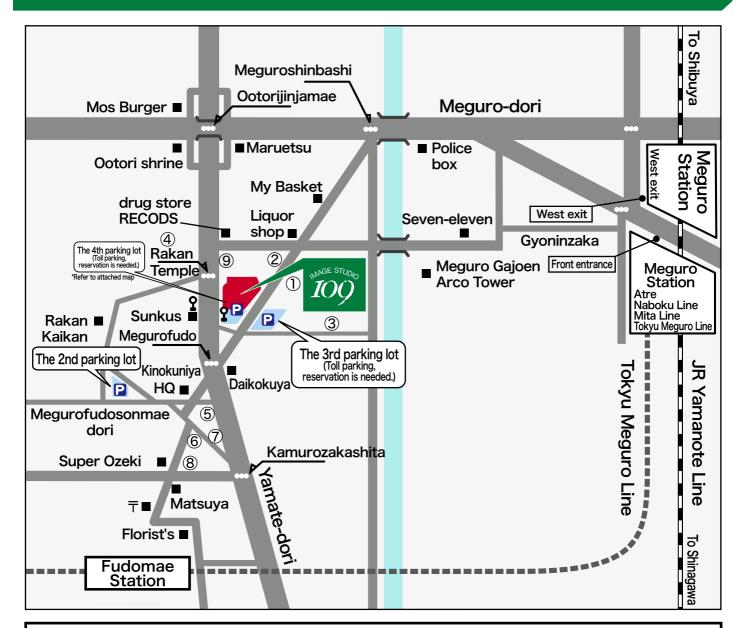

#### [Train]

10 minute walk from JR/Tokyo Metro Meguro Station 7 minute walk from Tokyu Line Fudomae Station.

### [Bus]

A short walk from "Fudoson Sando" bus stop of Route Shibuya 41 bound for Ooimachi Station of Tokyu Bus.

(Please take Tokyu Bus from the south exit of Shibuya Station or from Tokyu Toyoko Line Nakameguro Station.)

## [IMAGE STUDIO 109, INC

2-24-12, Shimomeguro, Meguro-ku, Tokyo, 153-0064 (MEGURO CUE building)

☐ Studio department TEL.03-3491-1109 FAX.03-3491-1089 ☐ Post production department TEL.03-3779-0109 FAX.03-3779-2054