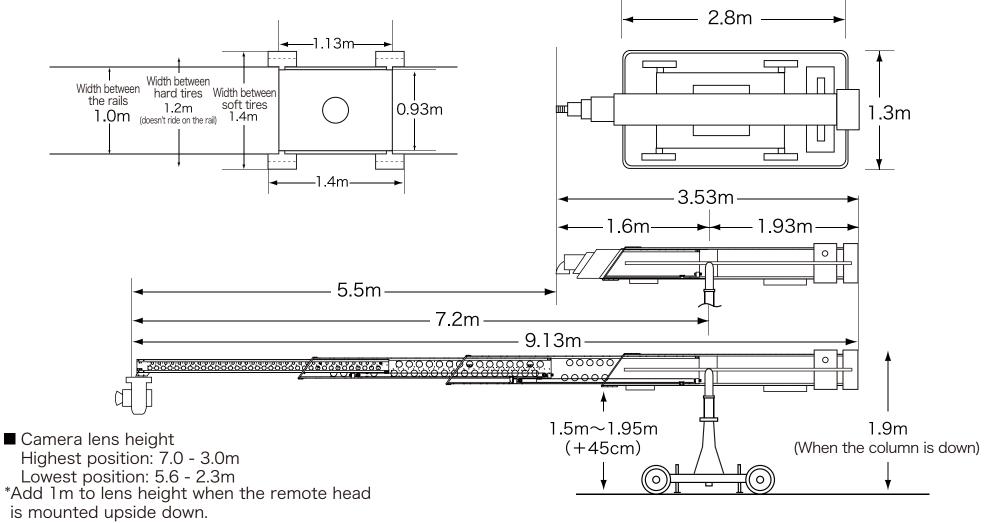

## The Millennium24

Next Generation of Telescopic Crane

Contact: 044-935-0567 (dedicated phone no. for Grip) \* 090-2538-0895 (contact person: Yonekubo)

■ Arm stroke: 5.5m, back arm: 1.9m, head's maximum load: 90kg Crane's weight: 800kg (Standard weight x 30 and Mini Scorpio 3 axis)