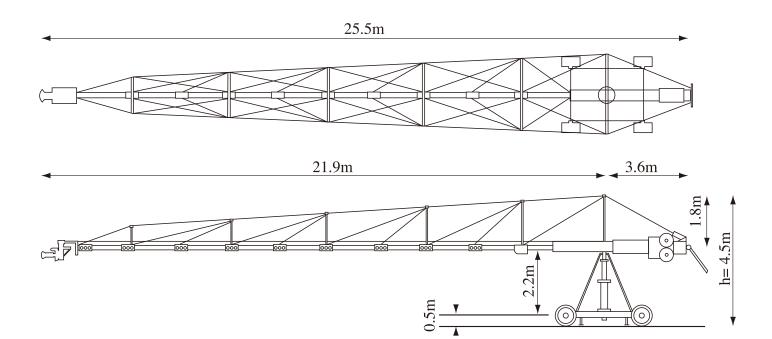

## AKELA CRANE Arm reach Scale Information

## 3 types of arm reach

You can choose Akela Crane's arm reach from 72ft, 58ft, 46ft.

| Arm reach         | 21.9m(72ft) | 17.6m(58ft) | 13.7m(45ft) |
|-------------------|-------------|-------------|-------------|
| Height under lens | 18.4m       | 14.5m       | 10.6m       |
| Arm length        | 25.2m       | 21.0m       | 17.1m       |
| Head max. load    | 90kg        | 113kg       | 136kg       |