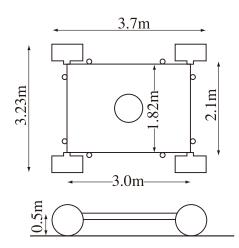

## 3 types of arm reach

You can choose Akela Crane's arm reach from 72ft, 58ft, 46ft.

| Arm reach         | 21.9m(72ft) | 17.6m(58ft) | 13.7m(45ft) |
|-------------------|-------------|-------------|-------------|
| Height under lens | 18.4m       | 14.5m       | 10.6m       |
| Arm length        | 25.2m       | 21.0m       | 17.1m       |
| Head max. load    | 90kg        | 113kg       | 136kg       |