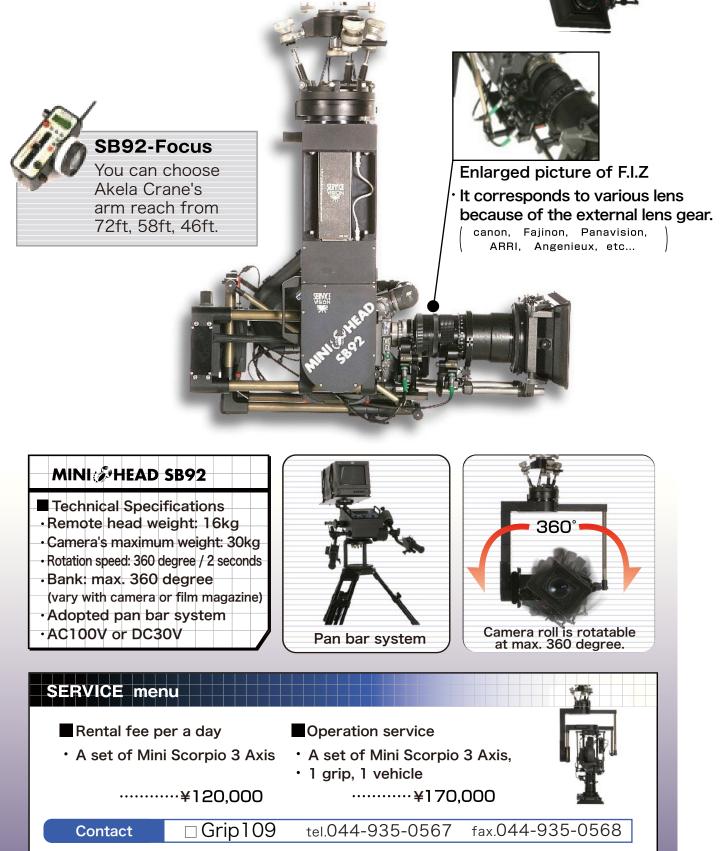

Booking and inquiries: tel.044-935-0567 fax.044-935-0568

GRIPAEQUIPMENT IMAGESTUDIO*100* 

> Here is the mini Scorpio **MINI HEAD SB92** famous for its use-friendliness.