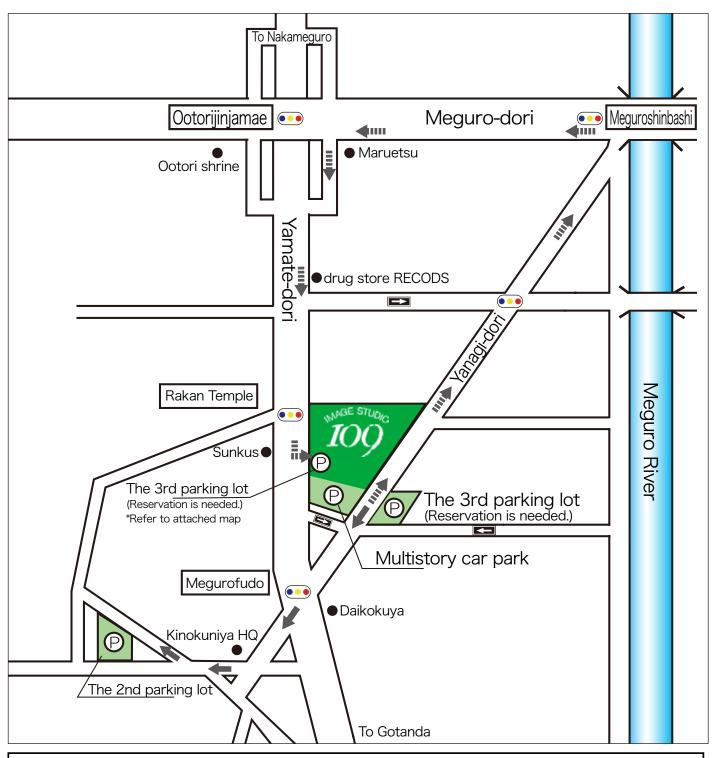

## [About parking lots]

If all the parking lots shown above are full, please use other parking facilities nearby.

**[The 2nd parking lot]** Please follow the solid arrows on the map. After receiving a parking slip from the studio staff or at the front, pass Megurofudo intersection and turn right at Kinokuniya HQ, then go right (narrower street) at the fork and you'll find the parking lot at the left. <u>Place the parking slip on the dashboard when parking</u>.

**[The 4th parking lot (reservation needed)]** Please follow the thick dotted arrows on the map. After calling the guard at the multistory car park, go through Yanagidori and Yamatedori, and enter the car park from Yamatedori.<u>DO NOT go through the multistory car park when going to the 4th parking lot as it conflicts with the Road Traffic Law.</u>