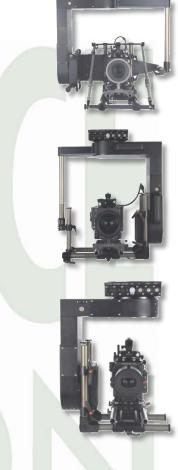

# Mini Scorpio Head

"2 or 3 Axis remote Head and HD Signal through slip rings"

#### Features:

- 2 and 3 axis remote head for video and film cameras
- Mini Scorpio Head can be controlled from up to 500 meters by cable serie RS485 or by wireless half-duplex mircrowave 2,4GHz.
- All axis (Pan, Tilt and Roll, and Focus, Iris and Zoom if you use the Scorpio Focus) are programmable and repeatable.
- Limits programmable, damping and speed adjustment for all axis available.
- 3 control system are available: JDR (Pan Bar), Joystick and Handwheels.
- All information transferable to a computer by 232
- Power supply for all film and video cameras
- All accessories from the Scorpio Head, Scorpio Stabilized and Scorpio Focus are compatible with Mini Scorpio Head.
- New upgrade available for HD slip rings.