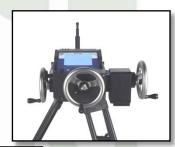

#### Features:

- 2 and 3 axis remote head for video and film cameras
- Mini Scorpio Head can be controlled from up to 500 meters by cable serie RS485 or by wireless half-duplex mircrowave 2,4GHz.
- All axis (Pan, Tilt and Roll, and Focus, Iris and Zoom if you use the Scorpio Focus) are programmable and repeatable.
- Limits programmable, damping and speed adjustment for all axis available.
- 3 control system are available: JDR (Pan Bar), Joystick and Handwheels.
- All information transferable to a computer by 232
- Power supply for all film and video cameras
- All accessories from the Scorpio Head, Scorpio Stabilized and Scorpio Focus are compatible with Mini Scorpio Head.
- New upgrade available for HD slip rings.

### Wireless Control:

Connection between Mini Head and control.

Halp duplex microwave 2.4 GHz 99 channels of comunication. Aux power out 12V.