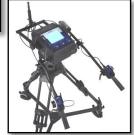

# Mini Scorpio Head

"2 or 3 Axis remote Head and HD Signal through slip rings"

#### Features:

- 2 and 3 axis remote head for video and film cameras
- Mini Scorpio Head can be controlled from up to 500 meters by cable serie RS485 or by wireless half-duplex mircrowave 2,4GHz.
- All axis (Pan, Tilt and Roll, and Focus, Iris and Zoom if you use the Scorpio Focus) are programmable and repeatable.
- Limits programmable, damping and speed adjustment for all axis available.
- 3 control system are available: JDR (Pan Bar), Joystick and Handwheels.
- All information transferable to a computer by 232
- Power supply for all film and video cameras
- All accessories from the Scorpio Head, Scorpio Stabilized and Scorpio Focus are compatible with Mini Scorpio Head.
- New upgrade available for HD slip rings.

## Technical specifications:

- Weight in 2 axis 18 kg, in 3 axis 25 kg
- Max. load: 45 kg in 2 axis, 20 kg in 3 axis
- All axis Pan Tilt and Roll in 3 axis 360 degrees continuous
- Power from battery or power supply 24V to 35V
- 2 video signals
- 1 Triax signal
- 10 auxiliary channels 2A
- 1 connection for Scorpio Focus or others lens control systems
- 2 out 12V/ 12,5A for normal or high speed cameras
- 1 out 26,7V/12,5A for normal or high speed cameras
- Max. speed in all axis 2,5 sec. for 360 degrees
- · HD signal through the slip rings in all axes