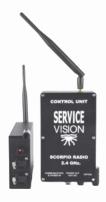

### Wireless Control:

Connection between Mini Head and control.

Halp duplex microwave 2.4 GHz 99 channels of comunication. Aux power out 12V.