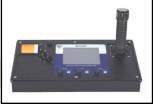

#### Features:

- 2 and 3 axis remote head for video and film cameras
- Mini Scorpio Head can be controlled from up to 500 meters by cable serie RS485 or by wireless half-duplex mircrowave 2,4GHz.
- All axis (Pan, Tilt and Roll, and Focus, Iris and Zoom if you use the Scorpio Focus) are programmable and repeatable.
- Limits programmable, damping and speed adjustment for all axis available.
- 3 control system are available: JDR (Pan Bar), Joystick and Handwheels.
- All information transferable to a computer by 232
- Power supply for all film and video cameras
- All accessories from the Scorpio Head, Scorpio Stabilized and Scorpio Focus are compatible with Mini Scorpio Head.
- New upgrade available for HD slip rings.

### Wireless Control:

Connection between Mini Head and control.

Halp duplex microwave 2.4 GHz 99 channels of comunication. Aux power out 12V.