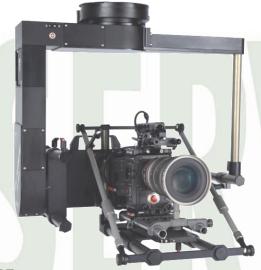

# Mini Scorpio Head

"2 or 3 Axis remote Head and HD Signal through slip rings"

#### Features:

- 2 and 3 axis remote head for video and film cameras
- Mini Scorpio Head can be controlled from up to 500 meters by cable serie RS485 or by wireless half-duplex mircrowave 2,4GHz.
- All axis (Pan, Tilt and Roll, and Focus, Iris and Zoom if you use the Scorpio Focus) are programmable and repeatable.
- Limits programmable, damping and speed adjustment for all axis available.
- 3 control system are available: JDR (Pan Bar), Joystick and Handwheels.
- All information transferable to a computer by 232
- Power supply for all film and video cameras
- All accessories from the Scorpio Head, Scorpio Stabilized and Scorpio Focus are compatible with Mini Scorpio Head.
- New upgrade available for HD slip rings.

## Technical specifications:

- Weight in 2 axis 18 kg, in 3 axis 25 kg
- Max. load: 45 kg in 2 axis, 20 kg in 3 axis
- All axis Pan Tilt and Roll in 3 axis 360 degrees continuous
- Power from battery or power supply 24V to 35V
- 2 video signals
- 1 Triax signal
- 10 auxiliary channels 2A
- 1 connection for Scorpio Focus or others lens control systems
- 2 out 12V/ 12,5A for normal or high speed cameras
- 1 out 26,7V/12,5A for normal or high speed cameras
- Max. speed in all axis 2,5 sec. for 360 degrees
- · HD signal through the slip rings in all axes