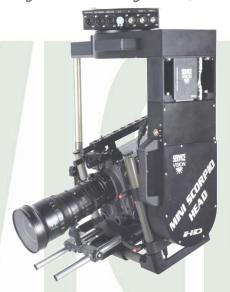

# Mini Scorpio Head

"2 or 3 Axis remote Head and HD Signal through slip rings"

#### Features:

- 2 and 3 axis remote head for video and film cameras
- Mini Scorpio Head can be controlled from up to 500 meters by cable serie RS485 or by wireless half-duplex mircrowave 2,4GHz.
- All axis (Pan, Tilt and Roll, and Focus, Iris and Zoom if you use the Scorpio Focus) are programmable and repeatable.
- Limits programmable, damping and speed adjustment for all axis available.
- 3 control system are available: JDR (Pan Bar), Joystick and Handwheels.
- All information transferable to a computer by 232
- Power supply for all film and video cameras
- All accessories from the Scorpio Head, Scorpio Stabilized and Scorpio Focus are compatible with Mini Scorpio Head.
- New upgrade available for HD slip rings.

## Technical specifications:

- Weight in 2 axis 18 kg, in 3 axis 25 kg
- Max. load: 45 kg in 2 axis, 20 kg in 3 axis
- All axis Pan Tilt and Roll in 3 axis 360 degrees continuous
- Power from battery or power supply 24V to 35V
- 2 video signals
- 1 Triax signal
- 10 auxiliary channels 2A
- 1 connection for Scorpio Focus or others lens control systems
- 2 out 12V/ 12,5A for normal or high speed cameras
- 1 out 26,7V/12,5A for normal or high speed cameras
- Max. speed in all axis 2,5 sec. for 360 degrees
- · HD signal through the slip rings in all axes