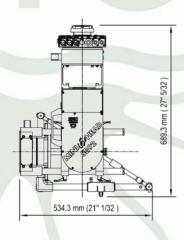

# Mini Scorpio Head

## Technical specifications:

- Weight in 2 axis 18 kg, in 3 axis 25 kg
- Max. load: 45 kg in 2 axis, 20 kg in 3 axis
- All axis Pan Tilt and Roll in 3 axis 360 degrees continuous
- Power from battery or power supply 24V to 35V
- 2 video signals
- 1 Triax signal
- 10 auxiliary channels 2A
- 1 connection for Scorpio Focus or others lens control systems
- 2 out 12V/ 12,5A for normal or high speed cameras
- 1 out 26,7V/12,5A for normal or high speed cameras
- Max. speed in all axis 2,5 sec. for 360 degrees
- · HD signal through the slip rings in all axes