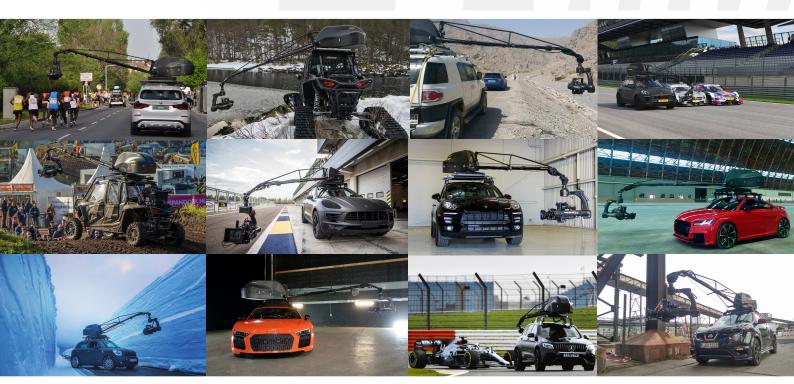

The U-CRANE Dynamic (orig. name Autorobot Mini) is a high performance robotic camera arm for dynamic filming. This lightweight, agile and highly mobile arm can be mounted on a roof of camera car, picture car, truck, boat and other mobile platforms. It delivers speed, cutting edge creativity, new camera angles and perspectives, stunning volumetric footages and stable shots. It is compact enough to shoot under low bridges, in tunnels, inside of buildings. Racetracks, curvy mountain roads, sharp corners and narrow streets are its favorite playgrounds. U-CRANE Dynamic brings action, beauty and engagement in every scene.