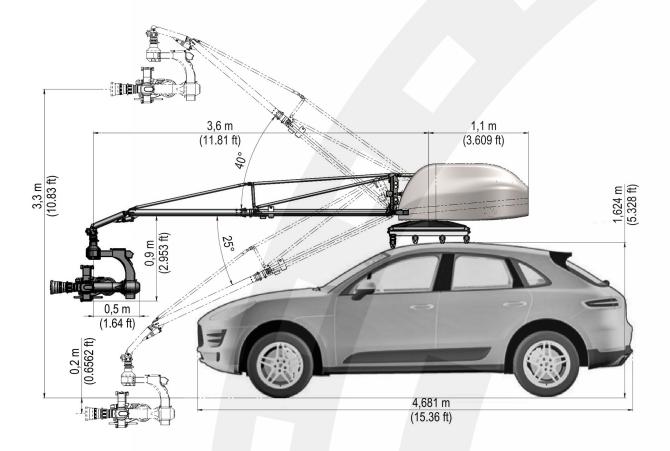

## SPECS:

Pan: 360° (± 3 rotations)
Pan speed max: 4.5sec
Till: ±45°
Weight with camera: 180kg
Payload: 34kg

POWER REQUIREMENTS: 48V DC 0,2A Standby 30A Dynamic Max

office@ftua.tv

+38044 4565029; +38044 4564282