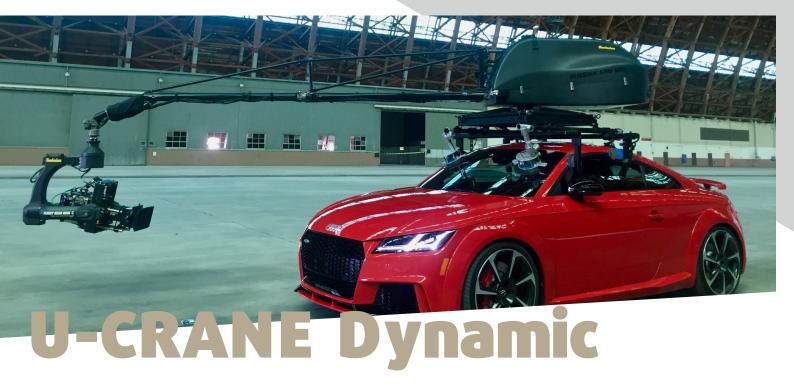

The U-CRANE Dynamic (orig. name Autorobot Mini) is a high performance robotic camera arm for dynamic filming. This lightweight, agile and highly mobile arm can be mounted on a roof of camera car, picture car, truck, boat and other mobile platforms. It delivers speed, cutting edge creativity, new camera angles and perspectives, stunning volumetric footages and stable shots. It is compact enough to shoot under low bridges, in tunnels, inside of buildings. Racetracks, curvy mountain roads, sharp corners and narrow streets are its favorite playgrounds. U-CRANE Dynamic brings action, beauty and engagement in every scene.