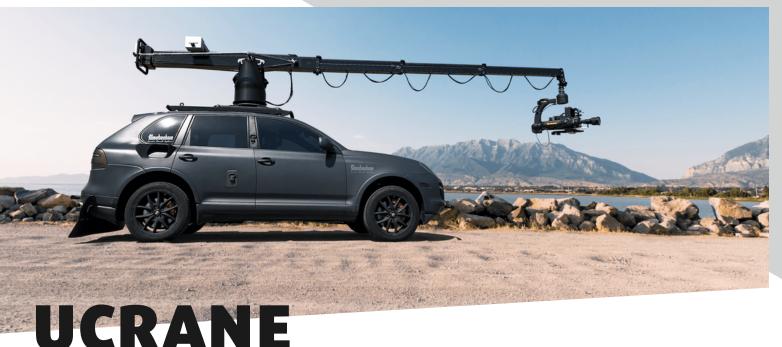

## CRANE

The Ucrane is a mobile telescopic arm developed and engineered for premium filming performance. This remotely operated carbon fiber arm facilitates tracking shots providing an unprecedented camera mobility, greater camera access and camera positioning. Ucrane offers floating and precisely controlled telescopic moves to capture impressive dynamic footages from just about any and every angle...