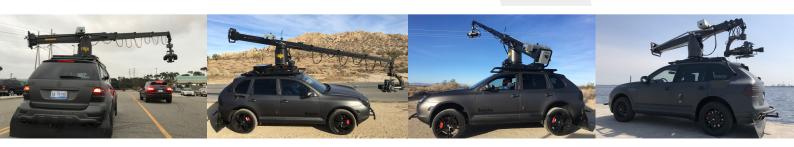

## CRANE

The Ucrane is a mobile telescopic arm developed and engineered for premium filming performance. This remotely operated carbon fiber arm facilitates tracking shots providing an unprecedented camera mobility, greater camera access and camera positioning. Ucrane offers floating and precisely controlled telescopic moves to capture impressive dynamic footages from just about any and every angle...