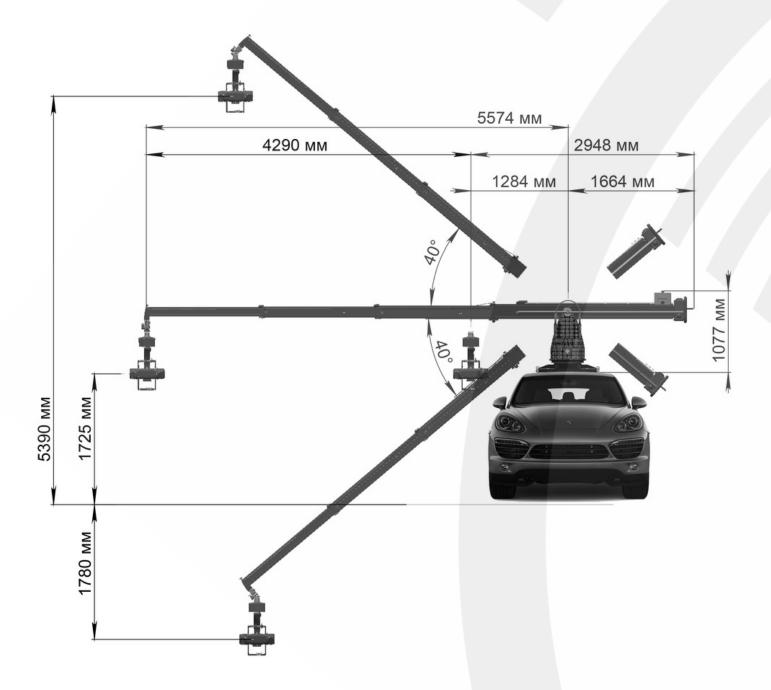

## SPECS:

Stabilization: Pan, Tilt Weight: 220kg Payload: 30 kg Pan axis: 360° Pan speed: 360°/8sec Telescopic speed: 1.8m/sec Tilt axis: ±40° Temperature range: from -20C° up to +40C°

POWER REQUIREMENTS: 48V DC Standby: 0.5A Dynamic Max: 140A